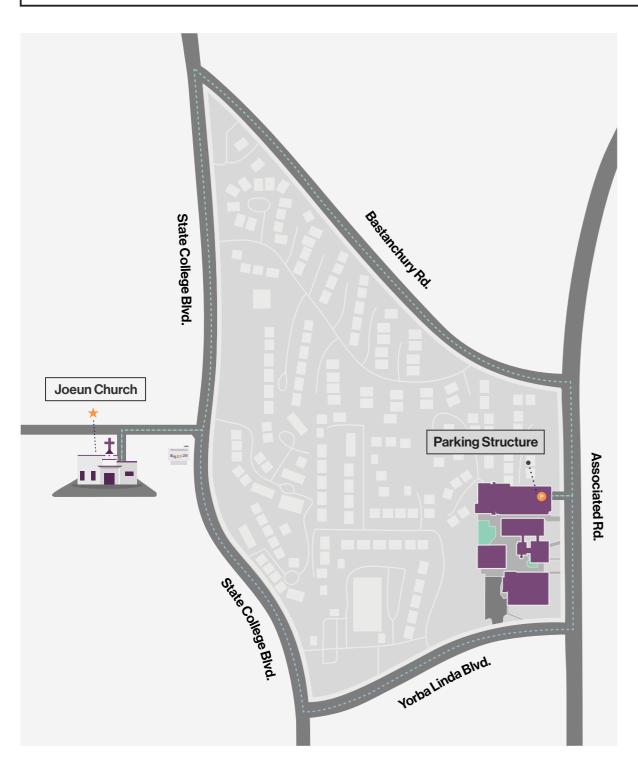

# **Overflow Parking Lot**

JOEUN CHURCH - 2001 N. STATE COLLEGE BLVD., FULLERTON CA, 92831

# **Q** DIRECTIONS TO JOEUN CHURCH FROM THE PARKING STRUCTURE

#### **Route 1**

- Turn right on Associated Rd.
- Turn right on Yorba Linda Blvd.
- Turn right on State College Blvd.
- Turn left into Joen Church Parking Lot

### Route 2

- Turn left on Associated Rd.
- Turn left on Yorba Linda Blvd.
- Turn left on State College Blvd.
- Turn right into Joen Church Parking Lot